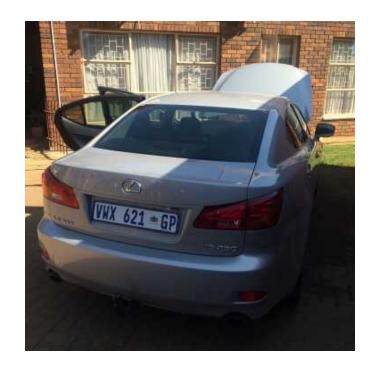

## Lexus IS 250 for sale (95000 R)

Location **Gauteng, Moot** https://www.freeadsz.co.za/x-233391-z

2.5 V6 auto. Silwer 217000km great condition 18"

| https://www.fre<br>91-z<br>Lexus IS<br>Lexus IS<br>https://www.fre<br>91-z | https://www.fre<br>91-z<br>Lexus IS | Lexus IS       | Lexus IS https://www.fre |
|----------------------------------------------------------------------------|-------------------------------------|----------------|--------------------------|--------------------------|--------------------------|--------------------------|--------------------------|--------------------------|--------------------------|
| seadsz.co.za/x-2333                                                        | eeadsz.co.za/x-2333                 | 3 250 for sale | 3 250 for sale           | S 250 for sale           |