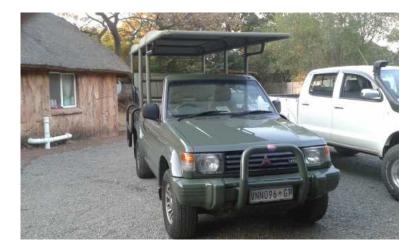

## Safari vehicles 4 Africa conversions (38000 R)

Location **Gauteng, Roodeplaat** https://www.freeadsz.co.za/x-233518-z

Safari Vehciles 4 Africa.

We are one of the few registered businesses, and we are here to help you.

Beating prices all over.

We have a great veriaty to choose from. Take a look at the following options we have.

We convert the following vehicles:

Mitshubishi Pajero Toyota Prado Land Rover Land Cruiser And many more

These converted vehicles include:
Solid steel frame with bench seats.
Standard frame â€" bench seats (can seat 11 people including driver)

Newly rubberized bin.

New paint.

The following optional extras are available (prices available on request):