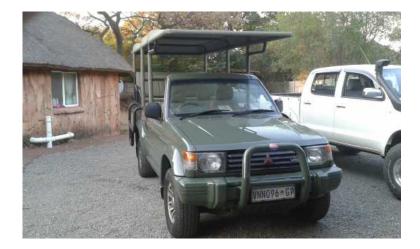

## Safari vehicles 4 Africa conversions (38000 R)

Location **Gauteng, Roodeplaat** https://www.freeadsz.co.za/x-233592-z

Safari Vehciles 4 Africa.

We are one of the few registered businesses, and we are here to help you.

Beating prices all over.

We have a great veriaty to choose from.

Take a look at the following options we have.

We convert the following vehicles:

Mitshubishi Pajero Toyota Prado Land Rover Land Cruiser And many more

These converted vehicles include: Solid steel frame with bench seats. Standard frame – bench seats (can seat 11 people including driver)

Newly rubberized bin.

New paint.

The following optional extras are available (prices available on request):