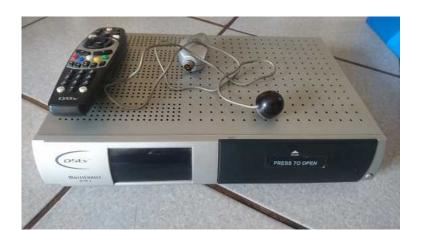

## Multichoice dual view pvr1 (500 R)

Location **Gauteng, Centurion** https://www.freeadsz.co.za/x-233603-z

|                | Multichoice dual view pvr1                |
|----------------|-------------------------------------------|
|                | https://www.freeadsz.co.za/x-2336<br>03-z |
|                | Multichoice dual view pvr1                |
|                | https://www.freeadsz.co.za/x-2336<br>03-z |
|                | Multichoice dual view pvr1                |
|                | https://www.freeadsz.co.za/x-2336<br>03-z |
|                | Multichoice dual view pvr1                |
|                | https://www.freeadsz.co.za/x-2336<br>03-z |
|                | Multichoice dual view pvr1                |
|                | https://www.freeadsz.co.za/x-2336<br>03-z |
|                | Multichoice dual view pvr1                |
|                | https://www.freeadsz.co.za/x-2336<br>03-z |
|                | Multichoice dual view pvr1                |
| inexix<br>■inx | https://www.freeadsz.co.za/x-2336<br>03-z |
|                | Multichoice dual view pvr1                |
|                | https://www.freeadsz.co.za/x-2336<br>03-z |
|                | Multichoice dual view pvr1                |
|                | https://www.freeadsz.co.za/x-2336<br>03-z |
|                | Multichoice dual view pvr1                |
|                | https://www.freeadsz.co.za/x-2336<br>03-z |