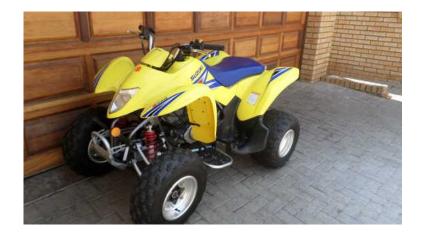

## Suzuki LTZ 250 ,hardly used , as new (26000 R)

Gauteng, Centurion Location https://www.freeadsz.co.za/x-233638-z

Suzuki LTZ 250 ,hardly used , as new Well looked afer and no scrathes on plastics Still stock standard Semi auto Shaft driven Electric start with reverse R26000 Call 0791820169 Please no scammers or time wasters