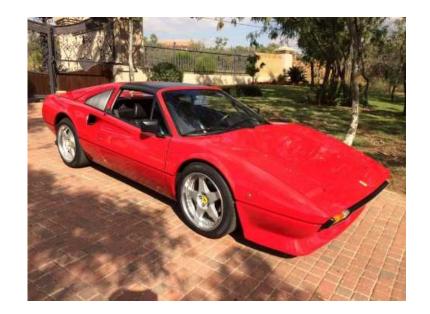

## 1983 Ferrari 308 GTSi (1750000 R)

Location **Gauteng, Johannesburg** https://www.freeadsz.co.za/x-233866-z

New tires, new rims, new exhaust, gearbox refurbished, new brakes, new back lights new, new, new. Interior and exterior excellent, Engine also in excellent condition. Over R230 00 spent on the car. No work will need to be done. Wife wants a house so selling. The car has 63600kms on the clock. It will be sold with RWC. These cars are increasing in value fast. There are also not too many left in.