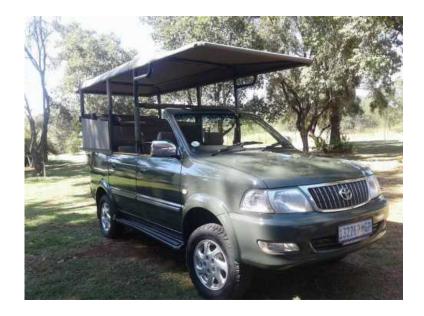

## Safari vehicles 4 Africa conversions (38000 R)

Location Gauteng, Roodeplaat

https://www.freeadsz.co.za/x-234395-z

## GAME VIEWERS AVAILABLE ON ORDER:

Mitshubishi Pajero, Toyota Prado, Land Rover, Land Cruiser

These converted vehicles include:

- o Solid steel frame with bench seats:
- o Standard frame â€" bench seats (can seat 11 people including driver)
- o Solid steel frame with bench seats
- o Cooler box holder and cup holders
- o New canvas seats and top
- o Newly rubberized bin
- o New paint

WE ALSO DO CONVERSIONS ON SUPPLIED VEHICLES:

Prices start from R38000.00 which includes:

- o Standard frame BENCH SEATS (can seat 11 people including driver)
- o Solid steel frame with bench seats
- o Cooler box holder and cup holders
- o New canvas seats and top
- o Newly rubberized bin
- o New paint