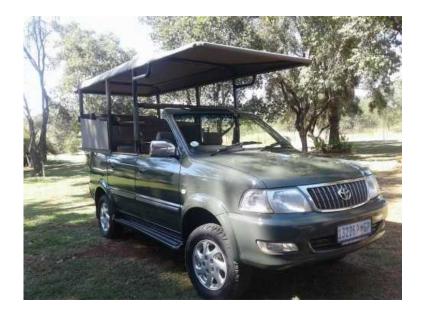

## GAME VIEWERS AVAILABLE ON ORDER:

Mitshubishi Pajero, Toyota Prado, Land Rover, Land Cruiser

- These converted vehicles include:
- o Solid steel frame with bench seats:
- o Standard frame bench seats (can seat 11 people including driver)
- o Solid steel frame with bench seats
- o Cooler box holder and cup holders
- o New canvas seats and top
- o Newly rubberized bin
- o New paint
- WE ALSO DO CONVERSIONS ON SUPPLIED VEHICLES:
- Prices start from R38000.00 which includes:
- o Standard frame BENCH SEATS (can seat 11 people including driver)
- o Solid steel frame with bench seats
- o Cooler box holder and cup holders
- o New canvas seats and top
- o Newly rubberized bin
- o New paint
- Prices start from R51300.00 which includes:

Standard frame – BUCKET SEATS (can seat 11 people including driver)

o All round canvas o Winch o High Lift Jack o Other requests welcome Colour schemes available: Mala Mala Green Desert sand (Brown) Custom colours also available Marchand Janse van Rensburg For: Safari Vehicles 4 Africa (Pty) Ltd. E-mail: safarivehicles4africa@gmail.com Contact: 0714634960 Physical address Plot 207, Hoefyster Crescent, Kameeldrif East https://www.facebook.com/safarivehicles4africa www.safarivehicles4africa