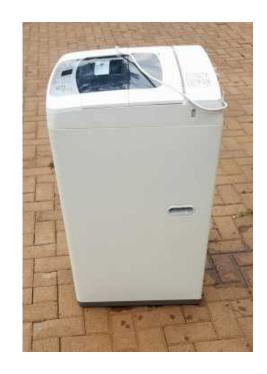

## LG 8.2kg was masjien (1000 R)

Location **Gauteng, Johannesburg** https://www.freeadsz.co.za/x-23481-z

LG 8.2kg was masjien R1000 neg. Brakpan

|                                                         |                                                         |                                   |                          |                                                        |                                          | 肥製                   |                                   | 温                    |                                   | 調響                   |                                   |                      |                                   |                      |                                          | Ž.                   |
|---------------------------------------------------------|---------------------------------------------------------|-----------------------------------|--------------------------|--------------------------------------------------------|------------------------------------------|----------------------|-----------------------------------|----------------------|-----------------------------------|----------------------|-----------------------------------|----------------------|-----------------------------------|----------------------|------------------------------------------|----------------------|
| LG 8.2kg was masjien  https://www.freeadsz.co.za/x-2348 | LG 8.2kg was masjien  https://www.freeadsz.co.za/x-2348 | https://www.freeadsz.co.za/x-2348 | 1-z LG 8.2kg was masjien | LG 8.2kg was masjien https://www.freeadsz.co.za/x-2348 | https://www.freeadsz.co.za/x-2348<br>1-z | LG 8.2kg was masjien | https://www.freeadsz.co.za/x-2348 | LG 8.2kg was masjien | https://www.freeadsz.co.za/x-2348<br>1-z | LG 8.2kg was masjien |