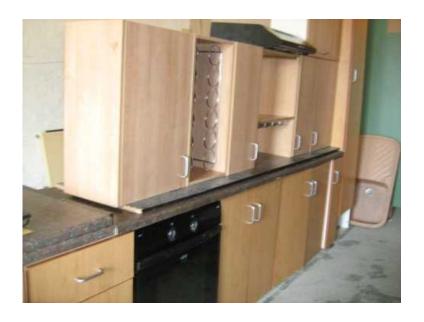

## kitchen - Red alder kitchen with formica counters (7000 R)

Gauteng, Johannesburg Location https://www.freeadsz.co.za/x-24047-z

Red Alder kichen with Formica Counters

**DEFY Slimline: Hob (black)** 

Defy slimline 600c : Oven (black)

Defy: extractor fan (black)

Floor units

1000 reach-in cupboard

450 four drawers

| https:/       | kitch<br>with                      |
|---------------|------------------------------------|
| <b>9</b> 00 s | kitcheit - Red alde with k formica |
| reead         | Red                                |
| <b>½</b> 50   | alde                               |

counters

| https://wv<br>7-z | with |
|-------------------|------|

400w x 2400h grocery unit

Wall Units 720 high

350 12 bottles wine rack

2 x 300

550 display unit with wine glass hangers

2 x 450

600w x