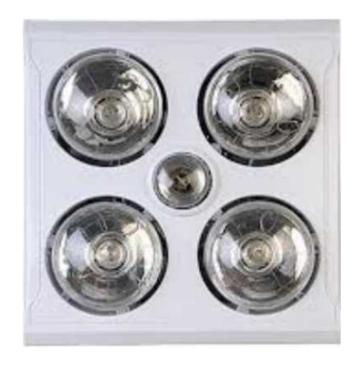

## Bathroom heater 5 In 1

Location Gauteng, Pretoria

https://www.freeadsz.co.za/x-24205-z

## Specification:

1. Light power consumption: 60w

2. Ventilate air power consumption: 20w

3. Installation Height: 2.2-2.5m4. Hole Dimension: 290\*290mm

5. Thickness: 140mm

6. Voltage and Frequency: 220V/50HZ; 110V/60HZ

7. Heater power consumption: 1100\*2w

## Features:

- 1) Super-thin panel and right angle of design feature concise line, which Embodies decorum and taste
- 2) Delicate button and grand board embody the harmonious integration of Classical type and fashion design
- 3) Two-spring structure and high conductive low temperature rise silver alloy assure security and reliability
- 4) The pressure-plate terminal makes the large cross section of wiring.