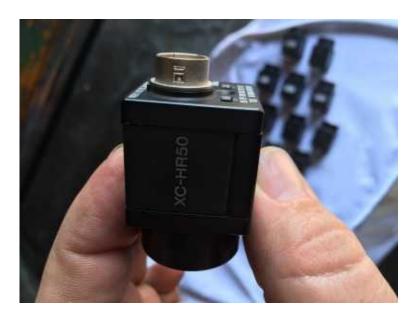

## TREE 1005 Z :22XC-HR50 CCD cameras and CCD lenses (30000 R)

Location Gauteng, V https://www.freeadsz.co.za/x-2448-z

Gauteng, Vereeniging

The XC-HR50 can capture high quality images at high frame rates(twice the speed of sony's popular XC-55) an is ideal for demanding applications such as semiconductor production an high speed assembly line