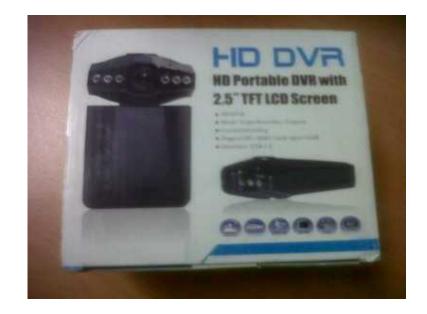

## HD dvr dash cams (400 R)

Location **Gauteng, Vereeniging** https://www.freeadsz.co.za/x-2451-z

HD DVR, 2.5inch LCD screen. Supports up to 32gb sd card. Card not included. 4 available. R400 each of take all 4 at R350