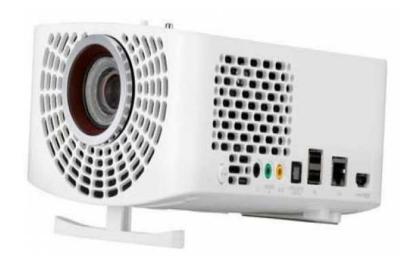

## The LG Minibeam PF1500G Full HD Portable Smart LED Projector Free 180 x 180 Screen

Location Gauteng, Johannesburg

https://www.freeadsz.co.za/x-24593-z

Please note: Only two units with free screen are still available.

## **Product Overview**

The LG Minibeam PF1500G 1400 Lumen Full HD Portable Smart LED Projector is the finest LED driven projector ever developed for you to experience clear crisp detailed images, and portability that is smaller than your typical loaf of bread. This LED projector supports screens up to 120" (304.8cm)and features a Full HD 1920 x 1080 native resolution. It also features a 1400 lumen light output, 1.4:1 throw ratio, and an impressive 150,000:1 contrast ratio. The LED light source incorporated in the LG PF1500G has an estimated lifespan of up to 30,000 hours. It is specially designed for use in in conference rooms, as well as for the home theatre setups, When watching movies or having presentations, don't need to connect PC anymore. Just plug and play USB to watch movies, pictures, music and office files like PPT, Excel, and Word.

## **Highlights**

•Project Image on Screen(diagonal) 30" - 120" (76.2cm - 304.8cm)

•150,000:1 Contrast Ratio

•Native Resolution 1920 x 1080 (WUXGA)Pixels Full High Definition Resolution

•Aspect ratio 4:3/16:9 •1.4:1 Throw Ratio •1400 Lumen Brightness