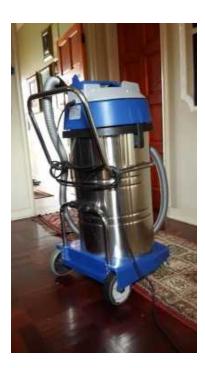

## SC-802J 80L Wet and Dry Vacuum Cleaner with Ametek Motor amp Luxury Base (2000

Location https://www.freeadsz.co.za/x-25194-z

Excellent condition. Massive 80L stainless steel tank. 2000w. Excellent for big homes and offices. We are moving to a smaller home so we have no use for it anymore.

Originally paid R8000.00 for it, asking R3000.00 for it. All features below:

Contact Max 076 991 4451

Designed to vacuum wet and dry mess with ease Whopping 80 Litre Bagless wet.dry catchment tank 2000W Max. SUPER Power High efficiency HEPA filter-all filters washable. Huge 8 Metre power cable 4-wheel base for easy maneuvering Handle airflow control Carrying handle for easy carrying and transport Locking blocks keep the top safe and secure to the unit body **Telescopic tube** Waterproofed on/off switch Vertical packing position