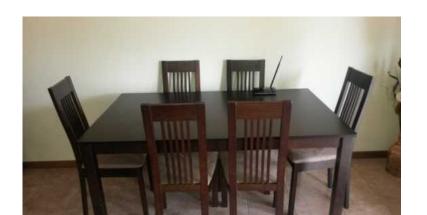

## Dining room 6 seater (1500 R)

Location **Gauteng, Pretoria** https://www.freeadsz.co.za/x-25864-z

Dining room 6 seater, Black, Pine, as

| 9677           |        |                |        |                |        |                |        |                |        | 1 17 7 7 7            |        |                |        |                |        |                | 嗯      |                |        |
|----------------|--------|----------------|--------|----------------|--------|----------------|--------|----------------|--------|-----------------------|--------|----------------|--------|----------------|--------|----------------|--------|----------------|--------|
| https://www.fi | Dining | https://www.fi<br>4-z | Dining | https://www.fi | Dining | https://www.fi | Dining | https://www.fi | Dining | https://www.fi | Dining |
| reeadsz.co.za  | room 6 | reeadsz.co.za         | room 6 | reeadsz.co.za  | room 6 | reeadsz.co.za  | room 6 | reeadsz.co.za  | room 6 | reeadsz.co.za  | room 6 |
| /x-2586        | seater | /x-2586               | seater | /x-2586        | seater | /x-2586        | seater | /x-2586        | seater | /x-2586        | seater |