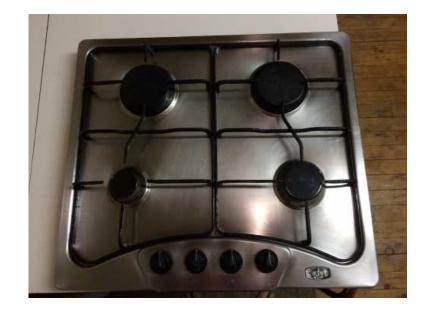

## **ALVA Gas Hob Stove (1500 R)**

Location **Gauteng, Midrand** https://www.freeadsz.co.za/x-2616-z

ALVA Gas Hob Stove

4 plate gas hob stove with electric start R1200 without gas bottle. With gas bottle R1500.