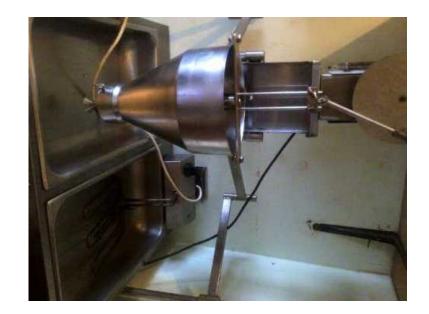

## industrial donut maker (10000 R)

Location **Gauteng, Midrand** https://www.freeadsz.co.za/x-2622-z

This is good for a small business start makes about 40 donuts with one load it shoots out automatic but its not the one on the beld 100% working and in a very good