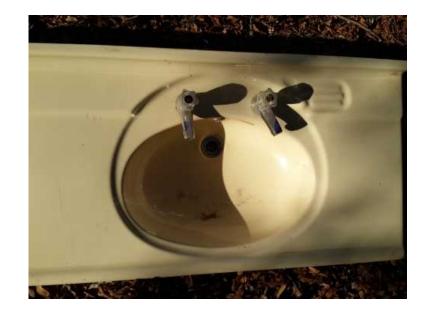

## Twin fibreglass basin (1200 R)

Location **Gauteng, Pretoria** https://www.freeadsz.co.za/x-2650-z

Twin fibreglass basins. R1200 neg. Good condition, no cracks. Call Leon: 083 579

|     | Twin          | fibreglass     | basin  |
|-----|---------------|----------------|--------|
|     | https://www.f | reeadsz.co.za/ | ×-2650 |
|     | Twin          | fibreglass     | basin  |
|     | https://www.f | reeadsz.co.za/ | x-2650 |
| 線線  | Twin          | fibreglass     | basin  |
|     | https://www.f | reeadsz.co.za/ | x-2650 |
|     | Twin          | fibreglass     | basin  |
|     | https://www.f | reeadsz.co.za/ | x-2650 |
| 線線  | Twin          | fibreglass     | basin  |
| 240 | https://www.f | reeadsz.co.za/ | x-2650 |
|     | Twin          | fibreglass     | basin  |
|     | https://www.f | reeadsz.co.za/ | x-2650 |
|     | Twin          | fibreglass     | basin  |
|     | https://www.f | reeadsz.co.za/ | x-2650 |
|     | Twin          | fibreglass     | basin  |
|     | https://www.f | reeadsz.co.za/ | x-2650 |
|     | Twin          | fibreglass     | basin  |
|     | https://www.f | reeadsz.co.za/ | x-2650 |
|     | Twin          | fibreglass     | basin  |
|     | https://www.t | reeadsz.co.za/ | x-2650 |