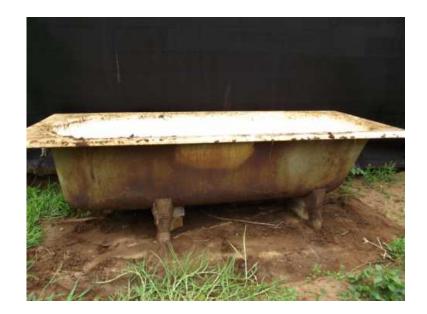

## Cast Iron Bath (3500 R)

Location **Gauteng, Pretoria** https://www.freeadsz.co.za/x-2653-z

Cast Iron Bath, with 4 Ball-and-claw feet. Date from late 1950&#039

|                       |                  |      |                       |   |                    |      |                  |      |                  | 30<br>10<br>10<br>10<br>10<br>10<br>10<br>10<br>10<br>10<br>10<br>10<br>10<br>10 |                  |      |                        | 温繁蜂  |                  |      |                  |      |
|-----------------------|------------------|------|-----------------------|---|--------------------|------|------------------|------|------------------|----------------------------------------------------------------------------------|------------------|------|------------------------|------|------------------|------|------------------|------|
| Cast https://www.free | https://www.free | Cast | Cast https://www.free |   | https://www.free-z | Cast | https://www.free | Cast | https://www.free | Cast                                                                             | https://www.free | Cast | https://www.free<br>-z | Cast | https://www.free | Cast | https://www.free | Cast |
| Iron<br>eadsz.co.za/x | edsz.co.za/x     | lron | Iron<br>adsz.co.za/x  |   | eadsz.co.za/x      | Iron | eadsz.co.za/x    | Iron | eadsz.co.za/x    | Iron                                                                             | eadsz.co.za/x    | Iron | eadsz.co.za/x          | Iron | eadsz.co.za/x    | Iron | eadsz.co.za/x    | Iron |
| Bath                  | -2653            | Bath | Bath<br>-2653         | : | -2653              | Bath | -2653            | Bath | -2653            | Bath                                                                             | -2653            | Bath | -2653                  | Bath | -2653            | Bath | -2653            | Bath |