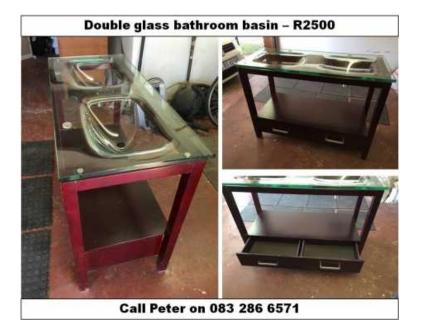

## Bathroom double glass basin

Location Gauteng, Pretoria https://www.freeadsz.co.za/x-2655-z

This elegant basin is a steal at R2500, normally trading at R5500. It looks beautiful when installed with bottle traps and pop-up.