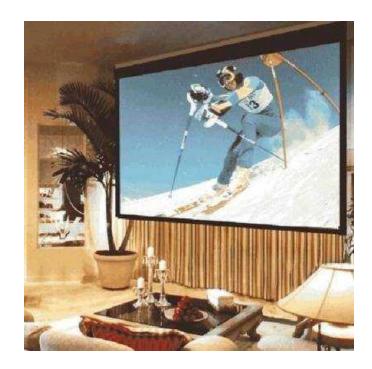

Sae Accessories 120 inch Pull Down Projector Screen Widescreen Format (16:9) Sometimes, all you need to complete your day is an awesome screen to watch your favorite movies or shows in. If you totally get what we mean, then our Manual Pull Down Projector Screen Wall Ceiling Mounted 120" is a definite must-have! This multi-purpose screen can be used for sports events, movie buffs, church functions, classrooms, home offices, business meeting or presentations. Our Ultra Durable matte white screen surface is an excellent choice which diffuses projected light in all directions. This makes it possible for images to be seen from an angle as far as  $160\tilde{A}$ , °  $\tilde{A}$ ¢ $\hat{a}$ ,¢ Format:  $16:9\tilde{A}$ ¢ $\hat{a}$ ,¢ View area:  $264x146cm\tilde{A}$ ¢ $\hat{a}$ ,¢ Material: Matte White  $\tilde{A}$ ¢ $\hat{a}$ ,¢ Other specialty: Mildew Resistant/Flame Retardant/Surface can be cleaned  $\tilde{A}$ ¢ $\hat{a}$ ,¢ Special used for: Business/Home Enhance your movie watching experience with the 120 inch Projector Screen! This Projector Screen features a gigantic 120-inch screen size that provides an ample viewing area and a white Matte Finish viewing surface! Size