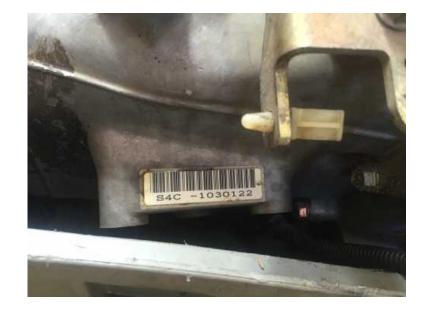

## Vtec S4C gearbox (6000 R)

Location **Gauteng, Vereeniging** https://www.freeadsz.co.za/x-26734-z

| Vtec https://www.frr 4-z Vtec Vtec Vtec Vtec Vtec Vtec Vtec | s4C seadsz.co. seadsz.co. seadsz.co. | gearbox gearbox gearbox gearbox gearbox gearbox |
|-------------------------------------------------------------|--------------------------------------|-------------------------------------------------|
| Vtec https://www.frr                                        | S4C                                  | earbo<br>/x-2673                                |
| Vtec https://www.fr                                         | S4C<br>seadsz.co.                    | gearbox<br>za/x-2673                            |
| Vtec https://www.fri                                        | S4C<br>seadsz.co.                    | gearbox<br>za/x-2673                            |
| Vtec https://www.fr                                         | S4C                                  | gearbox<br>za/x-2673                            |
| Vtec https://www.frr                                        | S4C                                  | gearbox<br>za/x-2673                            |
| Vtec https://www.frr                                        | S4C<br>eeadsz.co.                    | gearbox<br>za/x-2673                            |
| Vtec  https://www.fr                                        | S4C                                  | gearbox<br>za/x-2673                            |