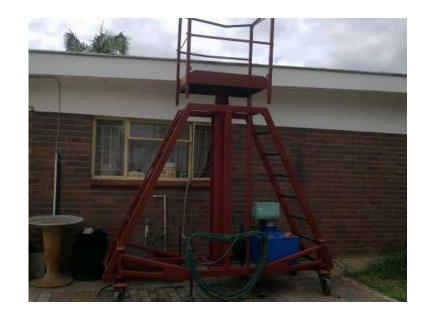

## Cherry picker (29500 R)

Location **Gauteng, Moot** https://www.freeadsz.co.za/x-26784-z

Cherry Picker. Floor model. Vertical type. Only moves up and down and not side ways. Reaches height of 11.2 metres. Works with 220 volt and comes with own portable petrol generator. Hydraulically operated. Perfect working condition. Bargain price of only R29500-00 onco. Call Andre