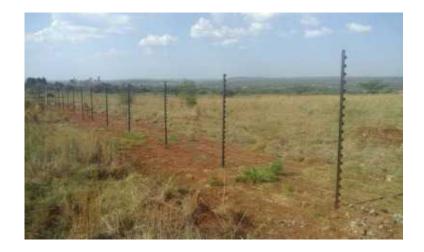

## Safe yard space (1000 R)

Location **Gauteng, Roodeplaat** https://www.freeadsz.co.za/x-26802-z

Electric fenced with alarm, prepaid electricity & water choose between 200-3500m2 @ R4 per m2 per

| Safe                    | yard         | space  |
|-------------------------|--------------|--------|
| https://www.free<br>2-z | adsz.co.za/) | x-2680 |
| Safe                    | yard         | space  |
| https://www.free<br>2-z | adsz.co.za/) | ×-2680 |
| Safe                    | yard         | space  |
| https://www.free<br>2-z | adsz.co.za/) | x-2680 |
| Safe                    | yard         | space  |
| https://www.free<br>2-z | adsz.co.za/  | x-2680 |
| Safe                    | yard         | space  |
| https://www.free<br>2-z | adsz.co.za/) | ×-2680 |
| Safe                    | yard         | space  |
| https://www.free<br>2-z | adsz.co.za/) | x-2680 |
| Safe                    | yard         | space  |
| https://www.free<br>2-z | adsz.co.za/> | x-2680 |
| Safe                    | yard         | space  |
| https://www.free<br>2-z | adsz.co.za/  | x-2680 |
| Safe                    | yard         | space  |
| https://www.free<br>2-z | adsz.co.za/) | x-2680 |
| Safe                    | yard         | space  |
| https://www.free<br>2-z | adsz.co.za/) | x-2680 |