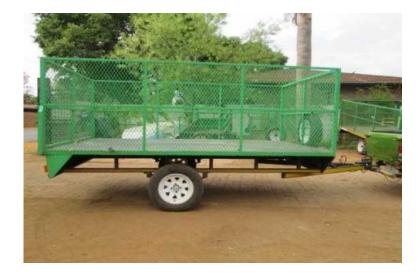

## ALL PURPOSE FURNITURE TRAILER. 750kg (15000 R)

Gauteng, Bronkhorstspruit Location https://www.freeadsz.co.za/x-26957-z

Boosh Bebee Trailers is a builder of trailers and is SABS approved.

Loading area - Length 3m x 1.8m wide x 1m high.

T/Coupler clip-on.

1 x Axle.

2 x "13" Rim and Tyre.

1 x Spare wheel.

1 x Jockey wheel.

Gate at the back.

Expanded mesh on the sides.

Roadworthy RC 1 papers with VIN No.

We require a deposit of 60% to start the building of the trailer and the other 40% balance on day of collection.

Go to our website - www.thinktrailers.co.za

Our address - c/o President Steyn and Jack Hindon 387 Pretoria