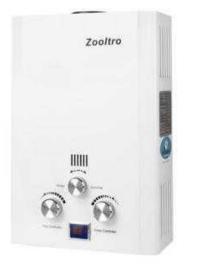

## Instantaneous Gas water heater 6L w LED Display (800 R)

Location Gauteng, Vereeniging https://www.freeadsz.co.za/x-2697-z

Tankless water heaters saves energy because they do not have to maintain a supply of hot water in a tank and are typically "always off".

Compact design saves space and allows for easy installation just about anywhere

By heating water only when it's needed, gas tankless water heaters cut water heating expenses, while also providing continuous hot water delivery.

Only uses gas while water is flowing

Summer-winter switch

Double ignition

Cold-hot water switch

20 min timer

Flameout protection

Operating pressure: 2800kPa Water inlet pipe: 1/2 inch pipe Water outlet pipe: 1/2 inch pipe Gas pipe: 10mm rubber hose or 1/2 inch steel pipe Product size: Approx. 440x300x138mm Gas valve: Zero water pressure Thermostat: 85 degrees Celsius Max. Gas Consumption 0.7Kg/h Operating Water Pressure: 150kPa - 800kPa Water Heater Classification: Type D (outdoor installation) Battery Type: 3V