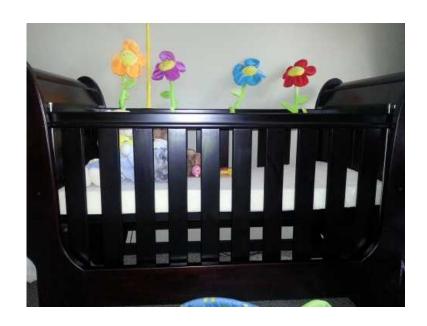

## Deluxe Sleigh Cot in excellent condition worth over R6500 going at a steal (3500 R)

Gauteng, Johannesburg Location https://www.freeadsz.co.za/x-27414-z

Deluxe Sleigh Cot with adjustable base height and easy access slide-down front panel. Dark Oak colour, solid good quality real wood. Available fully assembled or unassembled for easy car transport. Free delivery available in Bedfordview & surrounding.