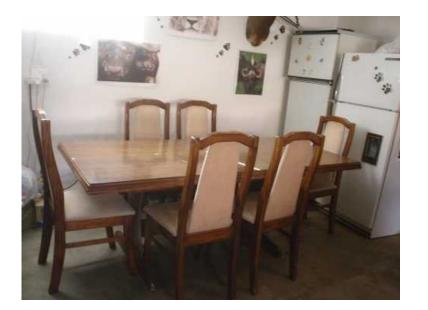

## dinning room set (3800 R)

Location Gauteng, Midrand https://www.freeadsz.co.za/x-27461-z

Dinning room furniture, oregan wood, 1 extended table fits 8 people, 6 chairs 1 side cabinet.All in good

| https://www.freeads<br>1-z | dinning  |
|----------------------------|----------|----------------------------|----------|----------------------------|----------|----------------------------|----------|----------------------------|----------|----------------------------|----------|----------------------------|----------|----------------------------|----------|----------------------------|----------|----------------------------|----------|
| sz.co.za/x-2746            | room set |
|                            |          |                            |          |                            |          |                            |          |                            |          |                            |          |                            |          |                            |          |                            |          |                            |          |