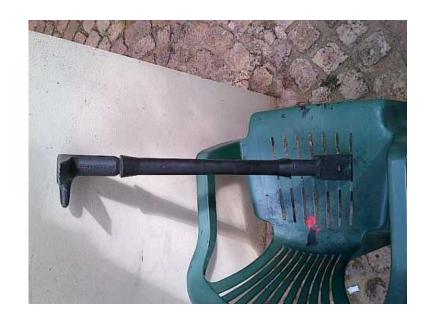

## blackhawk entry tool (2000 R)

Location **Gauteng, Johannesburg** https://www.freeadsz.co.za/x-27630-z

Blackhawk entry tool. Designed for potentially volatile environments, this tool line features a composite construction that won?t spark during prying operations or when struck.? Non-sparking, electrically nonconductive handle system is resistant to 100,000 volts AC

- ? Ergonomic handle reinforces proper hand placement
- ? Fork and horn end for prying and breaching. Use by police swat rescue units around the world. .

|      | blackhawk                 | entry      | tool         |
|------|---------------------------|------------|--------------|
|      | https://www.freead<br>0-z | sz.co.za/x | -2763        |
|      | blackhawk                 | entry      | t <u>ool</u> |
|      | https://www.freead<br>0-z | sz.co.za/x | -2763        |
|      | blackhawk                 | entry      | tool         |
|      | https://www.freead<br>0-z | sz.co.za/x | -2763        |
|      | blackhawk                 | entry      | tool         |
|      | https://www.freead<br>0-z | sz.co.za/x | -2763        |
|      | blackhawk                 | entry      | tool         |
|      | https://www.freead<br>0-z | sz.co.za/x | -2763        |
| 1000 | blackhawk                 | entry      | tool         |
|      | https://www.freead<br>0-z | sz.co.za/x | -2763        |
|      | blackhawk                 | entry      | tool         |
|      | https://www.freead<br>0-z | sz.co.za/x | -2763        |
|      | blackhawk                 | entry      | tool         |
|      | https://www.freead<br>0-z | sz.co.za/x | -2763        |
|      | blackhawk                 | entry      | tool         |
|      | https://www.freead<br>0-z | sz.co.za/x | -2763        |
|      | blackhawk                 | entry      | tool         |
|      | https://www.freead<br>0-z | sz.co.za/x | -2763        |