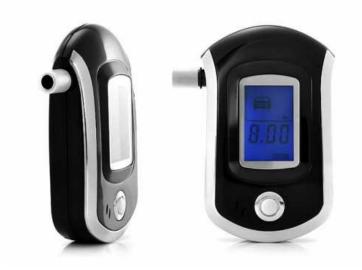

## **Portable Breathalyzer**

Location **Gauteng**, **Johannesburg** https://www.freeadsz.co.za/x-27872-z

Portable Breathalyzer - Digital Alcohol Breath Tester (Executive Edition) - G334

Portable Breathalyzer - Digital Alcohol Breath Tester: make your life safer for yourself and people around you!

The Portable Breathalyzer is an advanced alcohol tester that checks and measures accurately your Blood Alcohol Content (BAC). Its portable size makes it very convenient to bring and keep permanently in your car or bag. It's also very easy to use: Just insert a mouthpiece, turn the breathalyzer on, follow the few steps on the screen, blow into it for 5 seconds, and you'll receive audio and visual warnings if you're over the limit. By controlling yourself before driving you will spare a lot of troubles - both physical and

MCU Control Digital LCD Display Blue Light Backup

Operation Working Temperature: -10 to 50 Degrees Celsius

Power Source: 3AAA x Batteries (Not included)

Dimensions

Main product dimensions: 102x65x25mm (L x W x D)