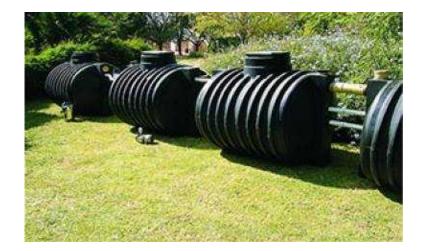

## **SEWAGE TREATMENT PLANTS**

Location Gauteng, Pretoria https://www.freeadsz.co.za/x-28068-z

The maxi  $\tilde{A}$ ¢ $\hat{a}$ ,¬ $\tilde{A}$ "GEM $\tilde{A}$ ¢ $\hat{a}$ ,¬ • sewage treatment plant was intended to replace the septic tank / French drain system entirely in all areas not serviced by a municipal sewer. It was designed to be used in environmentally sensitive areas, or in areas where there is evidence of dolomite, clay, or decomposed granite. We have widespread acceptance of the  $\tilde{A}$ ¢ $\hat{a}$ ,¬ $\tilde{A}$ "GEM $\tilde{A}$ ¢ $\hat{a}$ ,¥ from municipalities and building inspectors around the country.

It is available in different sizes to accommodate various numbers of users. The effluent from the system is safe and may be used in a variety of applications such as irrigating lawns, gardens, flowers, shrubs, trees or crops.