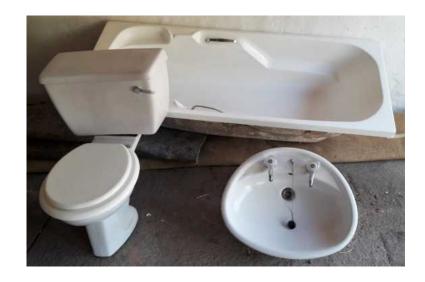

## Bathroom suite with taps (1200 R)

Location **Gauteng, Pretoria** https://www.freeadsz.co.za/x-28124-z

Complete white bathroom sanitary set with 1.7m bath, close couple toilet and drop-in basin. Good condition. Includes taps and other.