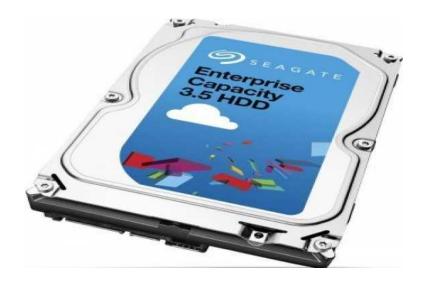

## Seagate Enterprise Class Nearline 6TB (7397 R)

Location Gauteng, Centurion

https://www.freeadsz.co.za/x-28405-z

Stock Code: ST6000NM0024

Seagate Enterprise Class Nearline 6TB 7200RPM Serial ATAIII -Serial ATA 600 (6Gbps), 128MB Cache, 3.5" Enterprise Hard Drive Bare Drive, , 3 year warranty

## **Product Overview**

The Seagate Enterprise Capacity 3.5 HDD 6TB is a Eighth-Generation Platformâ€"Built for Speed that delivers high capacity without sacrificing performance for reliable access to bulk storage of unstructured data. Designed to withstand the rigorous 24/7 enterprise operating environment. The drive comes equipped with a 6 Gb/s SATA interface allowing it to be incorporated into a variety of RAID configurations. Once installed, you benefit from enhanced error correction to ensure data is stored efficiently and.