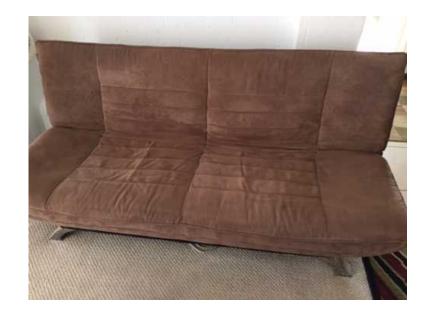

## Sleeper coach (2200 R)

Location **Gauteng, Midrand** https://www.freeadsz.co.za/x-2864-z

Brown colour double bed size sleeper coach. Only 1 year old and in very good condition. Very easy to fold into a sofa as well as very easy to open for a full size double bed. Excellent to have instant extra sleeping place for grand children visiting or for un expected guests to sleep.