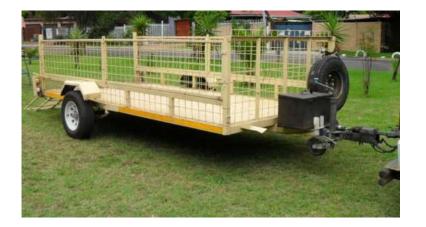

## **Trailer Single axle with ramps Home built Negotiable (10000 R)**

Location Gauteng, Moot https://www.freeadsz.co.za/x-29052-z

Trailer with ramps. Loading bin size: 1m860mm wide x 4m.

|                                                                                              |                                                                                                     |                                                                                                     |                                                                                                     |                                                                                                     |                                                                                                     | ·                                                                                                   | ·                                                                                                   | ·                                                                                                   |                                                                                                     |
|----------------------------------------------------------------------------------------------|-----------------------------------------------------------------------------------------------------|-----------------------------------------------------------------------------------------------------|-----------------------------------------------------------------------------------------------------|-----------------------------------------------------------------------------------------------------|-----------------------------------------------------------------------------------------------------|-----------------------------------------------------------------------------------------------------|-----------------------------------------------------------------------------------------------------|-----------------------------------------------------------------------------------------------------|-----------------------------------------------------------------------------------------------------|
|                                                                                              |                                                                                                     |                                                                                                     |                                                                                                     |                                                                                                     |                                                                                                     |                                                                                                     |                                                                                                     |                                                                                                     |                                                                                                     |
|                                                                                              |                                                                                                     |                                                                                                     |                                                                                                     |                                                                                                     |                                                                                                     |                                                                                                     |                                                                                                     |                                                                                                     |                                                                                                     |
| Trailer Single axle with ramps<br>Home built Negotiable<br>https://www.freeadsz.co.za/x-2905 | Trailer Single axle with ramps<br>Home built Negotiable<br>https://www.freeadsz.co.za/x-2905<br>2-z |