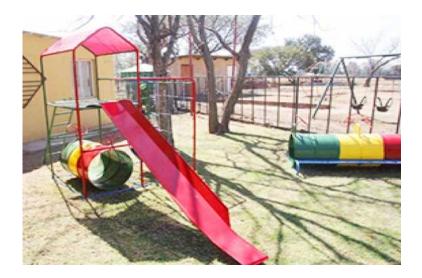

## Jungle Gym, Slide, Canopy, Swing, Monkey Bars

Location Gauteng, Cullinan https://www.freeadsz.co.za/x-29183-z

Joy gym still R2595 2,4m steel slide, Canopy, platform, 2 steering wheels, drum, ladder, Trapeze swing, 1 x tyre swing, hand rings, monkey bars, cargo net. Benefits: Safety factor: All the rough edges on the jungle gyms are rounded off, thereby decreasing the risk of serious injury. It also isnt safe to go to public parks anymore. Convenience factor: Comfort of having a Jungle gym in your own back yard. No more travelling to public parks or restaurants just so the kids can play on the jungle gyms. If your friends comes over, their children and yours can be entertained within close proximity. Development factors: Helps and improves kids hand-eye coordination, muscle tone and strength, learning the primary colours, learning them to share and take turns (if friends or family visits) and most importantly, getting them out of the house and outside exercising and learning, thereby boosting their confidence. Jungle Gym City - www.junglegymcity.co.za. (012) 372 3645 - Office / 086 275 1808 - Fax / 082 893 8414 -