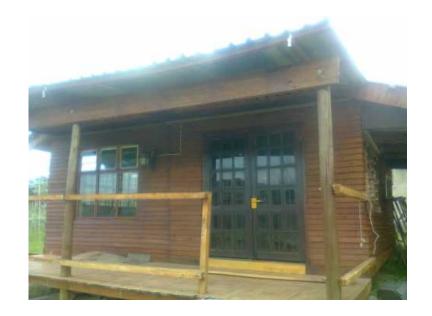

## Wooden Log home close to Honeydew (4000 R)

Location **Gauteng, Midrand** https://www.freeadsz.co.za/x-29343-z

Brand new wooden log home with one bedroom on suite bathroom (shower). Will suite couple with no children.

open plan kitchen and lounge, veranda with a view over the valley. Traceable ref. water and lights ex. Strictly no pets. Dep require . We are on a farm but it is save as I have got 9 houses on the.

| 4.0 | Wooden Log home close to Honeydew        |
|-----|------------------------------------------|
|     | https://www.freeadsz.co.za/x-2934<br>3-z |
|     | Wooden Log home close to Honeydew        |
|     | https://www.freeadsz.co.za/x-2934<br>3-z |
|     | Wooden Log home close to<br>Honeydew     |
|     | https://www.freeadsz.co.za/x-2934<br>3-z |
|     | Wooden Log home close to Honeydew        |
|     | https://www.freeadsz.co.za/x-2934<br>3-z |
|     | Wooden Log home close to Honeydew        |
|     | https://www.freeadsz.co.za/x-2934<br>3-z |
|     | Wooden Log home close to Honeydew        |
|     | https://www.freeadsz.co.za/x-2934<br>3-z |
|     | Wooden Log home close to Honeydew        |
|     | https://www.freeadsz.co.za/x-2934<br>3-z |
|     | Wooden Log home close to Honeydew        |
|     | https://www.freeadsz.co.za/x-2934<br>3-z |
|     | Wooden Log home close to Honeydew        |
|     | https://www.freeadsz.co.za/x-2934<br>3-z |
|     | Wooden Log home close to<br>Honeydew     |
|     | https://www.freeadsz.co.za/x-2934<br>3-z |