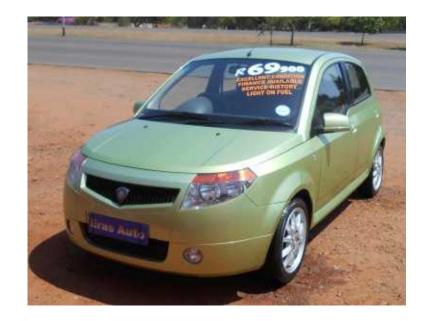

## 2008 Proton Savvy 1.2 (69900 R)

Location **Gauteng, Pretoria** https://www.freeadsz.co.za/x-2962-z

Light on Fuel
Mags
Excellent Condition
Service History
Finance Available
like us on facebook Eras

| į | 2008 Proton Savvy 1.2                   |
|---|-----------------------------------------|
|   | https://www.freeadsz.co.za/x-2962<br>-z |
|   | 2008 Proton Savvy 1.2                   |
|   | https://www.freeadsz.co.za/x-2962<br>-z |
|   | 2008 Proton Savvy 1.2                   |
|   | https://www.freeadsz.co.za/x-2962<br>-z |
|   | 2008  Proton Savvy 1.2                  |
|   | https://www.freeadsz.co.za/x-2962<br>-z |
|   | 2008 Proton Savvy 1.2                   |
|   | https://www.freeadsz.co.za/x-2962<br>-z |
|   | 2008 Proton Savvy 1.2                   |
|   | https://www.freeadsz.co.za/x-2962<br>-z |
|   | 2008 Proton Savvy 1.2                   |
|   | https://www.freeadsz.co.za/x-2962<br>-z |
|   | 2008 Proton Savvy 1.2                   |
|   | https://www.freeadsz.co.za/x-2962       |
|   | 2008 Proton Savvy 1.2                   |
|   | https://www.freeadsz.co.za/x-2962<br>-z |
|   | 2008 Proton Savvy 1.2                   |
|   | https://www.freeadsz.co.za/x-2962<br>-z |