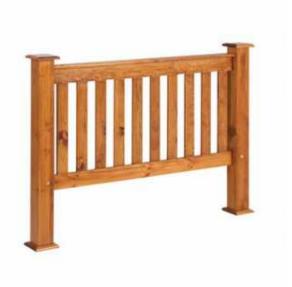

## free 🎎 🛛 🔐 Nottingham Headboard - Double bed (1950 R)

Location https://www.freeadsz.co.za/x-29786-z

Gauteng, Johannesburg

Nottinham headboard for double bed. 137cm

Specialising in on-line bed sales we are able to exclude all the added expenses cutting out high bed prices and passing the savings on to you, the much valued client.