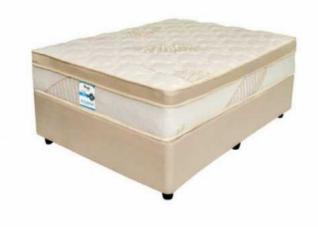

## Majestic spine relief set - Queen size (5299 R)

Location Gauteng, Johannesburg https://www.freeadsz.co.za/x-29787-z

Majestic spine relief base and mattress set. Queen size. 152cm

We have been in the business of providing a good night  $\tilde{A}$ ¢ $\hat{a}$ , $\neg \hat{a}$ , $\phi$ s sleep since 2007. Specialising in online bed sales we are able to exclude all the added expenses cutting out high bed prices and passing the savings on to you, the much valued client.