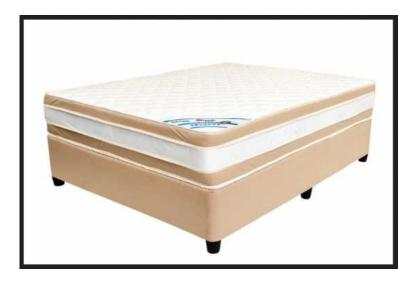

## Majestic Back support base amp mattress - Double (3099 R)

Location Gauteng, Johannesburg https://www.freeadsz.co.za/x-29790-z

Majestic back support base and mattress set. Double size. 137cm

We have been in the business of providing a good night  $\tilde{A}$ ¢ $\hat{a}$ , $\neg \hat{a}$ , $\phi$ s sleep since 2007. Specialising in online bed sales we are able to exclude all the added expenses cutting out high bed prices and passing the savings on to you, the much valued client.