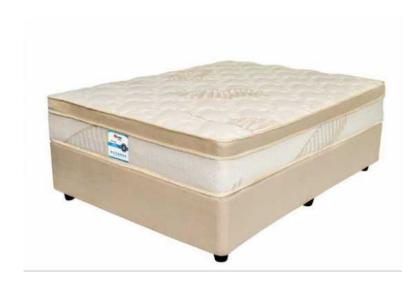

## Majestic spine relief set - 3 Quarter size (3999 R)

Location Gauteng, Johannesburg

https://www.freeadsz.co.za/x-29791-z

Majestic spine relief base and mattress set.

3 Quarter size. 107cm

The bed guy supplies all type of beds including bonnell spring beds, pocket spring beds, memory and latex foam beds as well as all your bedroom furniture requirements. Our bedroom furniture is locally sourced, our range includes head boards, sleigh beds, bunk beds, pedestals, chest of drawers, dressing tables and more.