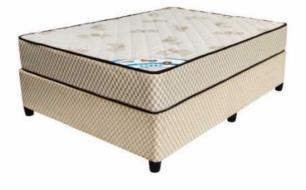

## Majestic sleep support - single (1999 R)

Location Gauteng, Johannesburg https://www.freeadsz.co.za/x-29792-z

Majstic sleep support base and mattress set. Single size. 91cm

FREE 🔊 🛣 🖓

We have been in the business of providing a good night  $\tilde{A}$ ¢ $\hat{a}$ , $\neg \hat{a}$ , $\phi$ s sleep since 2007. Specialising in online bed sales we are able to exclude all the added expenses cutting out high bed prices and passing the savings on to you, the much valued client.