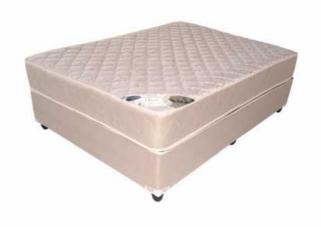

## Classic Base and mattress set - single (1499 R)

Location **Gauteng, Johannesburg** https://www.freeadsz.co.za/x-29793-z

Classic base and mattress set. Single size. 91cm.

We have been in the business of providing a good night  $\tilde{A}$ ¢ $\hat{a}$ , $\neg \hat{a}$ , $\phi$ s sleep since 2007. Specialising in online bed sales we are able to exclude all the added expenses cutting out high bed prices and passing the savings on to you, the much valued client.