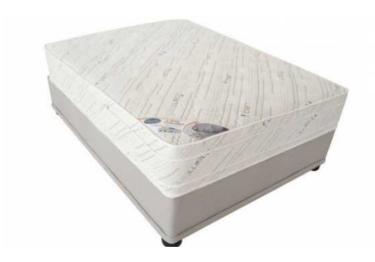

## Grand Leisure Base amp Mattress - Single (3050 R)

Location https://www.freeadsz.co.za/x-29798-z

Gauteng, Johannesburg

Grand leisure base and mattress set. Single size. 91cm

We have been in the business of providing a good night  $\tilde{A}\phi \hat{a}, \neg \hat{a}, \phi s$  sleep since 2007. Specialising in online bed sales we are able to exclude all the added expenses cutting out high bed prices and passing the savings on to you, the much valued client.