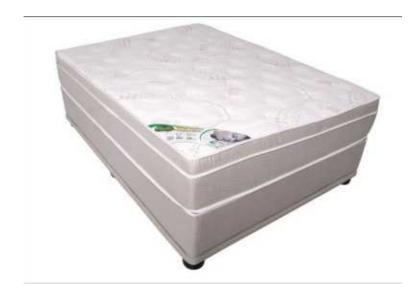

## Q Aloe no turn memory foam - Queen size (4505 R)

Location **Gauteng, Johannesburg** https://www.freeadsz.co.za/x-29799-z

Q Aloe no turn memory foambase and mattress set. Queen size, 152cm

We have been in the business of providing a good night  $\tilde{A}$  ¢ $\hat{a}$ ,  $\neg \hat{a}$ , ¢s sleep since 2007. Specialising in online bed sales we are able to exclude all the added expenses cutting out high bed prices and passing the savings on to you, the much valued client.