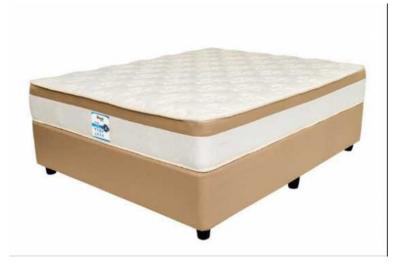

## Majestic dream support - Memory foam, double (3099 R)

Location Gauteng, Johannesburg https://www.freeadsz.co.za/x-29801-z

Majestic dream support. Base and mattress set. Memory foam! Double, 137cm

We have been in the business of providing a good night  $\tilde{A}$ ¢ $\hat{a}$ , $\neg \hat{a}$ ,¢s sleep since 2007. Specialising in online bed sales we are able to exclude all the added expenses cutting out high bed prices and passing the savings on to you, the much valued client.