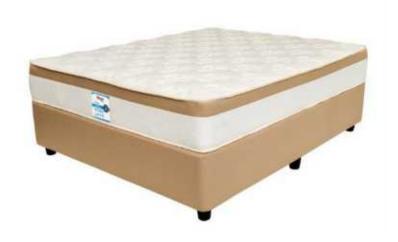

## Majestic dream support - King size (4899 R)

https://www.freeadsz.co.za/x-2980 2-z

dream support -

Majestic

dream support - King

Location Gauteng, Johannesburg

https://www.freeadsz.co.za/x-29802-z

Majestic dream support. Base & mattress set. King size, 183cm.

Majestic dream support - King size