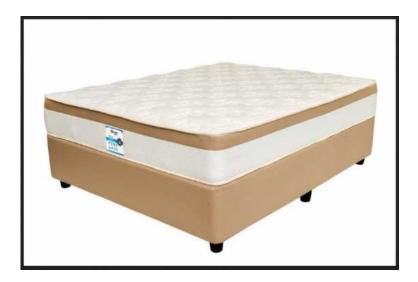

## Majestic dream support - Memory foam, Queen (3499 R)

Location Gauteng, Johannesburg https://www.freeadsz.co.za/x-29804-z

Majestic dream support. Memory foam. Quenn size, 152cm

We have been in the business of providing a good night  $\tilde{A}$ ¢ $\hat{a}$ , $\neg \hat{a}$ , $\phi$ s sleep since 2007. Specialising in online bed sales we are able to exclude all the added expenses cutting out high bed prices and passing the savings on to you, the much valued client.